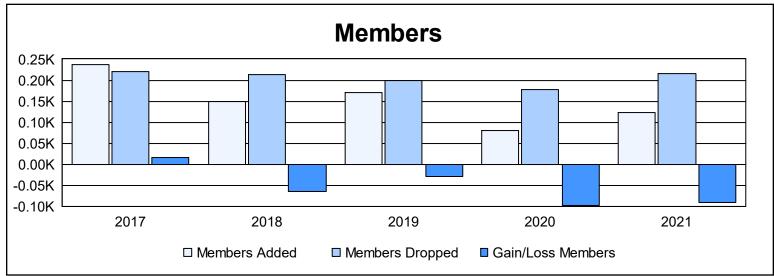

District 133 As of June 2021 Cumulative

| Year      | New<br>Clubs | Dropped<br>Clubs | Gain/<br>Loss<br>Clubs | New<br>Members | Charter<br>Members | Reinstate<br>Members | Transfer<br>Members | Total<br>Member<br>Added | Total<br>Members<br>Dropped | Gain/<br>Loss<br>Members |
|-----------|--------------|------------------|------------------------|----------------|--------------------|----------------------|---------------------|--------------------------|-----------------------------|--------------------------|
| 2016-2017 | 0            | 0                | 0                      | 232            | 0                  | 2                    | 3                   | 237                      | 221                         | 16                       |
| 2017-2018 | 1            | 3                | -2                     | 123            | 22                 | 3                    | 2                   | 150                      | 214                         | -64                      |
| 2018-2019 | 1            | 2                | -1                     | 143            | 23                 | 2                    | 2                   | 170                      | 198                         | -28                      |
| 2019-2020 | 0            | 2                | -2                     | 74             | 0                  | 4                    | 1                   | 79                       | 177                         | -98                      |
| 2020-2021 | 0            | 2                | -2                     | 114            | 0                  | 8                    | 2                   | 124                      | 215                         | -91                      |
| Average   | 0            | 2                | -1                     | 137            | 9                  | 4                    | 2                   | 152                      | 205                         | -53                      |