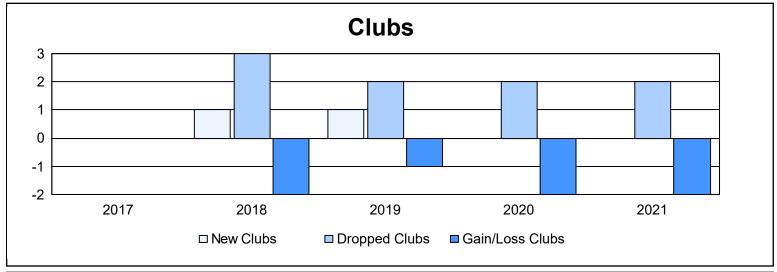

District 133 As of June 2021 Cumulative

| Year      | New<br>Clubs | Dropped<br>Clubs | Gain/<br>Loss<br>Clubs | New<br>Members | Charter<br>Members | Reinstate<br>Members | Transfer<br>Members | Total<br>Member<br>Added | Total<br>Members<br>Dropped | Gain/<br>Loss<br>Members |
|-----------|--------------|------------------|------------------------|----------------|--------------------|----------------------|---------------------|--------------------------|-----------------------------|--------------------------|
| 2016-2017 | 0            | 0                | 0                      | 232            | 0                  | 2                    | 3                   | 237                      | 221                         | 16                       |
| 2017-2018 | 1            | 3                | -2                     | 123            | 22                 | 3                    | 2                   | 150                      | 214                         | -64                      |
| 2018-2019 | 1            | 2                | -1                     | 143            | 23                 | 2                    | 2                   | 170                      | 198                         | -28                      |
| 2019-2020 | 0            | 2                | -2                     | 74             | 0                  | 4                    | 1                   | 79                       | 177                         | -98                      |
| 2020-2021 | 0            | 2                | -2                     | 114            | 0                  | 8                    | 2                   | 124                      | 215                         | -91                      |
| Average   | 0            | 2                | -1                     | 137            | 9                  | 4                    | 2                   | 152                      | 205                         | -53                      |